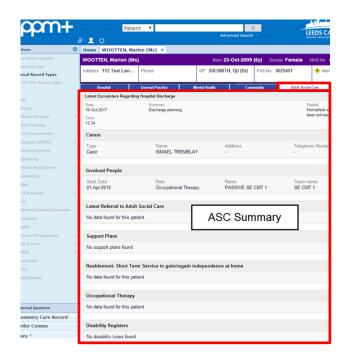

The Adult Social Care summary lists any Carers Details, Involved People and Teams Details, Latest Referral information including dates, Support Plans, Reablement dates, Occupational Therapy and any Disability Registers such as a visual impairment for example.