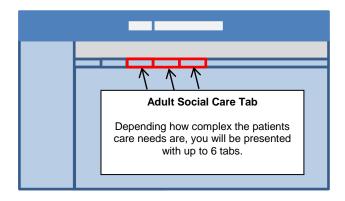

The Adult Social Care tab will be presented if the patient has a live allocated referral to Adult Social Care services within Leeds City Council.

The tab displays information from the councils CIS system.

## Where to find the Adult Social Care information:

The Adult Social Care tab will present the data held in the Adult Social Care systems for this patient. This is taken from Leeds City Councils live system.